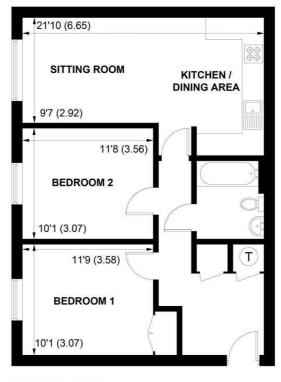

#### **FIRST FLOOR**

APPROXIMATE GROSS INTERNAL AREA = 667 SQ FT / 62 SQ M

NOT TO SCALE (For illustrative purposes only as defined by RICS Code of Measuring Practice) 2019 © Produced for Sims Williams

The accommodation comprises a good size entrance hall with entry phone system, large storage cupboard and airing cupboard. There is a delightful open plan lounge/kitchen 21`10 x 12`6. The kitchen has been fitted with a range of modern units, built in double oven, electric hob and modern laminate flooring with washing machine and space for a fridge freezer.

Both the bedrooms are good size doubles, the master bedroom benefits from fitted wardrobes. The bathroom has a modern plain white suite and is fitted with an electric shower over the bath.

The property features double glazing and also an allocated parking space. The managing agents have a clause within the lease that does not allow commercial vehicles to be parked on the development. Application and Fees Holding Deposit – capped at One weeks rent Paid by you to reserve the Property. This will only be retained by us if any relevant person (including any guarantor(s)) withdraw from the tenancy, fail a Right-to-Rent check, provide materially significant false or misleading information, or fail to sign their tenancy agreement (and/or Deed of Guarantee) within 15 calendar days.