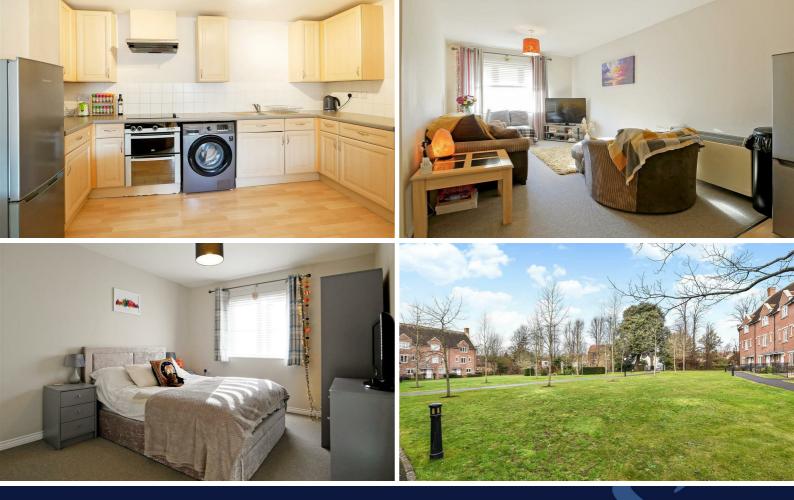

The accommodation comprises a good size entrance hall with entry phone system, large storage cupboard and airing cupboard. There is a delightful open plan lounge/kitchen 21`10 x 12`6. The kitchen has been fitted with a range of modern units, built in double oven, electric hob and modern laminate flooring with washing machine and space for a fridge freezer.

Both the bedrooms are good size doubles, the master bedroom benefits from fitted wardrobes. The bathroom has a modern plain white suite and is fitted with an electric shower over the bath.

The property features double glazing and also an allocated parking space. The managing agents have a clause within the lease that does not allow commercial vehicles to be parked on the development. Application and Fees Holding Deposit – capped at One weeks rent Paid by you to reserve the Property. This will only be retained by us if any relevant person (including any guarantor(s)) withdraw from the tenancy, fail a Right-to-Rent check, provide materially significant false or misleading information, or fail to sign their tenancy agreement (and/or Deed of Guarantee) within 15 calendar days.